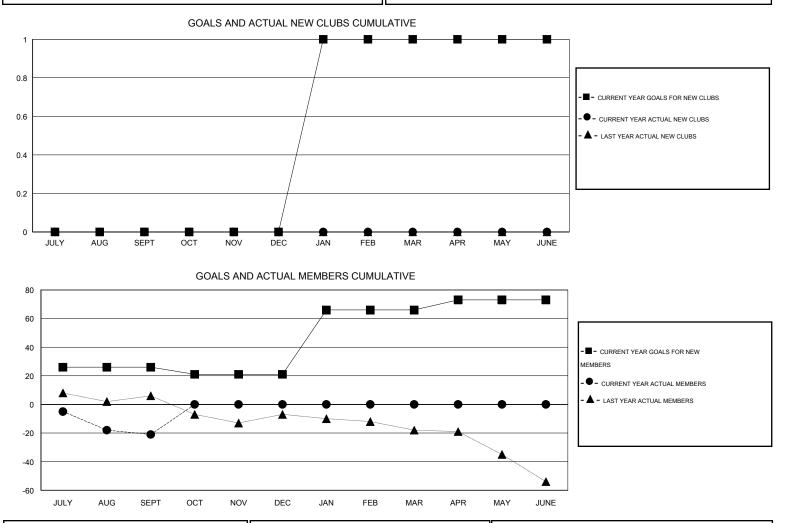

## John Muller

| GMT: John Muller LOCATION AUSTRALIA GMT C |                  |           |                  |                  |                       |                    |                                     |                    |                  |
|-------------------------------------------|------------------|-----------|------------------|------------------|-----------------------|--------------------|-------------------------------------|--------------------|------------------|
|                                           |                  | Clubs     |                  |                  |                       |                    | Members                             |                    |                  |
| RESULTS FOR 2014-2015                     |                  |           |                  |                  | RESULTS FOR 2014-2015 |                    |                                     |                    |                  |
| QUARTER                                   | NEW CLUB<br>GOAL | NEW CLUBS | DROPPED<br>CLUBS | NET<br>GAIN/LOSS | QUARTER               | NEW MEMBER<br>GOAL | CHARTER AND<br>NEW MEMBERS<br>ADDED | DROPPED<br>MEMBERS | NET<br>GAIN/LOSS |
| JULY/AUG/SEPT                             | 0                | 0         | 0                | 0                | JULY/AUG/SEPT         | 26                 | 37                                  | 58                 | -21              |
| OCT/NOV/DEC                               | 0                | 0         | 0                | 0                | OCT/NOV/DEC           | -5                 | 0                                   | 0                  | 0                |
| JAN/FEB/MAR                               | 1                | 0         | 0                | 0                | JAN/FEB/MAR           | 45                 | 0                                   | 0                  | 0                |
| APR/MAY/JUNE                              | 0                | 0         | 0                | 0                | APR/MAY/JUNE          | 7                  | 0                                   | 0                  | 0                |